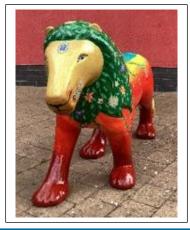

Y3 - Y6 = 1:00 - 3:00

adult

We are proud to introduce **Sunrise**our SVPS Lion Cub.

Thank you so much for your generous donations – we have raised over £2500 so far for the Big Space Cancer Appeal at Cheltenham and Gloucester Hospitals Trust. To donate go to: www.justgiving.com/page/svpslions. Our lion will be going out on the trail over the summer from 11<sup>th</sup> July to 14<sup>th</sup> September. Sunrise will be joined by 32 Large Lions and 50 cubs!