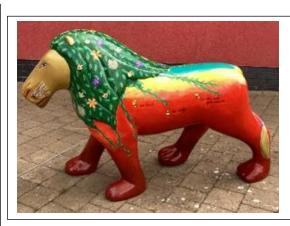

Y3 - Y6 = 1:00 - 3:00

adult

We are proud to introduce **Sunrise**our SVPS Lion Cub.

Thank you so much for your generous donations – we have raised over £2500 so far for the Big Space Cancer Appeal at Cheltenham and Gloucester Hospitals Trust. To donate go to: www.justgiving.com/page/svpslions. Our lion will be going out on the trail over the summer from 11<sup>th</sup> July to 14<sup>th</sup> September. Sunrise will be joined by 32 Large Lions and 50 cubs!